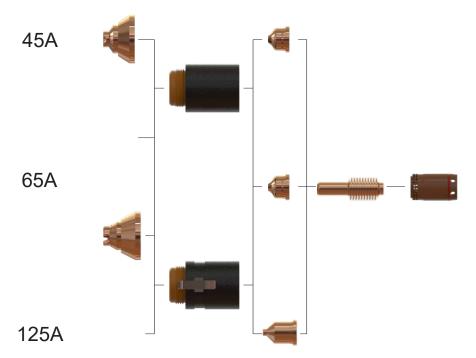

## Powermax 125

| ITEM | REF. NUMBER | CODE      | DESCRIPTION                     |
|------|-------------|-----------|---------------------------------|
| 1    | 420152      | 420152/AN | Shield HYAMP Finecut            |
|      | 420172      | 420172/AN | Shield 45-65A hand              |
|      | 420168      | 420168/AN | Shield 125A hand                |
|      | 420000      | 420000/AN | Shield 45-65 machine            |
|      | 220976      | 220976/AN | Shield 105A-125A machine        |
|      | 420112      | 420112/AN | Shield 125A gouging hand        |
|      | 420509      | 420509/AN | Shield 125A gouging machine     |
| 2    | 220977      | 220977/AN | Retaining cap 35-125A           |
|      | 420156      | 420156/AN | Retaining cap 30-125A OHMIC     |
| 3    | 420151      | 420151/AN | Nozzle HYAMP Finecut 30-45A     |
|      | 420158      | 420158/AN | Nozzle 45A                      |
|      | 420169      | 420169/AN | Nozzle 65A                      |
|      | 220975      | 220975/AN | Nozzle 125A                     |
|      | 420001      | 420001/AN | Nozzle 30-125A gouging          |
| 4    | 220971      | 220971/AN | Electrode 45-125A A             |
|      | 220971      | 220971SC  | Electrode 45-125A A silver core |
| 5    | 420159      | 420159/AN | Swirl ring HYAMP Finecut        |
|      | 220997      | 220997/AN | Swirl ring 45-125A A            |
|      |             |           |                                 |