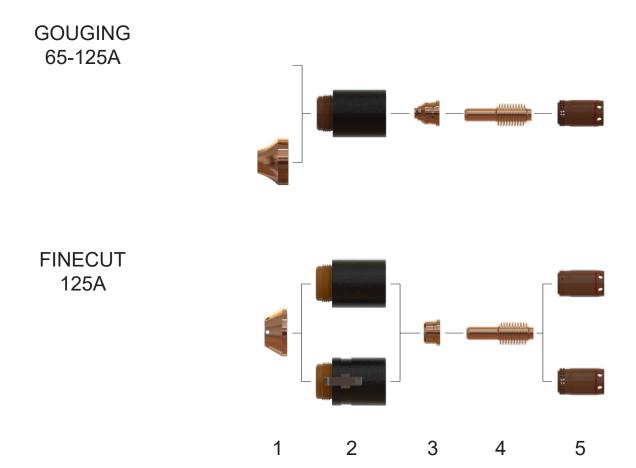

## Powermax 125

| ITEM | REF. NUMBER | CODE      | DESCRIPTION                     |
|------|-------------|-----------|---------------------------------|
| 1    | 420152      | 420152/AN | Shield HYAMP Finecut            |
|      | 420172      | 420172/AN | Shield 45-65A hand              |
|      | 420168      | 420168/AN | Shield 125A hand                |
|      | 420000      | 420000/AN | Shield 45-65 machine            |
|      | 220976      | 220976/AN | Shield 105A-125A machine        |
|      | 420112      | 420112/AN | Shield 125A gouging hand        |
|      | 420509      | 420509/AN | Shield 125A gouging machine     |
| 2    | 220977      | 220977/AN | Retaining cap 35-125A           |
|      | 420156      | 420156/AN | Retaining cap 30-125A OHMIC     |
| 3    | 420151      | 420151/AN | Nozzle HYAMP Finecut 30-45A     |
|      | 420158      | 420158/AN | Nozzle 45A                      |
|      | 420169      | 420169/AN | Nozzle 65A                      |
|      | 220975      | 220975/AN | Nozzle 125A                     |
|      | 420001      | 420001/AN | Nozzle 30-125A gouging          |
| 4    | 220971      | 220971/AN | Electrode 45-125A A             |
|      | 220971      | 220971SC  | Electrode 45-125A A silver core |
| 5    | 420159      | 420159/AN | Swirl ring HYAMP Finecut        |
|      | 220997      | 220997/AN | Swirl ring 45-125A A            |
|      |             |           |                                 |