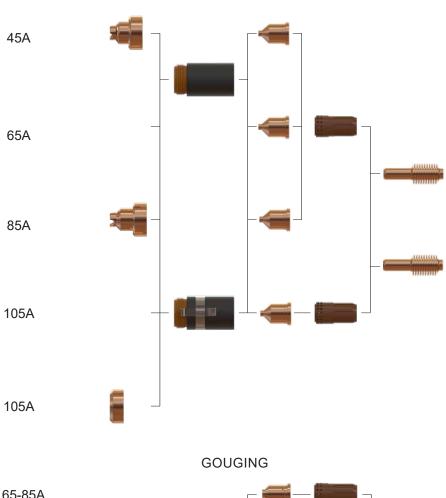

## Powermax 65-85-105

| ITEM | REF. NUMBER | CODE      | DESCRIPTION                                               |
|------|-------------|-----------|-----------------------------------------------------------|
| 1    | 220955      | 220955/AN | Deflector 45A                                             |
|      | 220931      | 220931/AN | Deflector 45A FineCut                                     |
|      | 220798      | 220798/AN | Shield 45A-85A hand                                       |
|      | 220948      | 220948/AN | Shield 45A-85A machine                                    |
|      | 220818      | 220818/AN | Shield 65A-85A gouging                                    |
|      | 220817      | 220817/AN | Shield 105A hand                                          |
|      | 220992      | 220992/AN | Shield 105A machine                                       |
|      | 220993      | 220993/AN | Shield FineCut                                            |
| 2    | 220854      | 220854/AN | Retaining cap 45A-105A (Different from OEM design)        |
|      | 220953      | 220953/AN | Retaining cap 45A-105A OHMIC (Different from OEM design)  |
| 3    | 220930      | 220930/AN | Nozzle 45A FineCut                                        |
|      | 220941      | 220941/AN | Nozzle 45A                                                |
|      | 220819      | 220819/AN | Nozzle 65A                                                |
|      | 220816      | 220816/AN | Nozzle 85A                                                |
|      | 220797      | 220797/AN | Nozzle 65-85A gouging                                     |
|      | 220990      | 220990/AN | Nozzle 105A                                               |
|      | 220991      | 220991/AN | Nozzle 105A gouging                                       |
| 4    | 220857      | 220857/AN | Swirl ring 45A-85A                                        |
|      | 220994      | 220994/AN | Swirl ring 105A                                           |
| 5    | 220842      | 220842/AN | Electrode 45A-105A (Different from OEM design)            |
|      | 220842      | 220842/SC | Electrode 45A-105A SilverCore (Different from OEM design) |
|      | 220777      | 220777/AN | Electrode COPPER PLUS                                     |