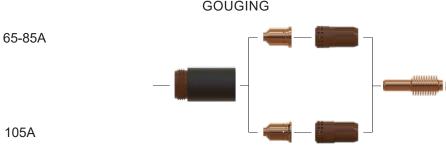

## Powermax 65-85-105

| ITEM | REF. NUMBER | CODE      | DESCRIPTION                                               |
|------|-------------|-----------|-----------------------------------------------------------|
| 1    | 220955      | 220955/AN | Deflector 45A                                             |
|      | 220931      | 220931/AN | Deflector 45A FineCut                                     |
|      | 220798      | 220798/AN | Shield 45A-85A hand                                       |
|      | 220948      | 220948/AN | Shield 45A-85A machine                                    |
|      | 220818      | 220818/AN | Shield 65A-85A gouging                                    |
|      | 220817      | 220817/AN | Shield 105A hand                                          |
|      | 220992      | 220992/AN | Shield 105A machine                                       |
|      | 220993      | 220993/AN | Shield FineCut                                            |
| 2    | 220854      | 220854/AN | Retaining cap 45A-105A (Different from OEM design)        |
|      | 220953      | 220953/AN | Retaining cap 45A-105A OHMIC (Different from OEM design)  |
| 3    | 220930      | 220930/AN | Nozzle 45A FineCut                                        |
|      | 220941      | 220941/AN | Nozzle 45A                                                |
|      | 220819      | 220819/AN | Nozzle 65A                                                |
|      | 220816      | 220816/AN | Nozzle 85A                                                |
|      | 220797      | 220797/AN | Nozzle 65-85A gouging                                     |
|      | 220990      | 220990/AN | Nozzle 105A                                               |
|      | 220991      | 220991/AN | Nozzle 105A gouging                                       |
| 4    | 220857      | 220857/AN | Swirl ring 45A-85A                                        |
|      | 220994      | 220994/AN | Swirl ring 105A                                           |
| 5    | 220842      | 220842/AN | Electrode 45A-105A (Different from OEM design)            |
|      | 220842      | 220842/SC | Electrode 45A-105A SilverCore (Different from OEM design) |
|      | 220777      | 220777/AN | Electrode COPPER PLUS                                     |