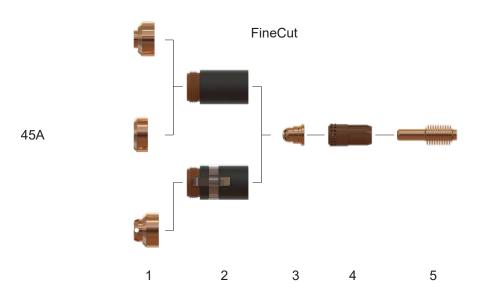

## Powermax 65-85-105

| ITEM | REF. NUMBER | CODE      | DESCRIPTION                                               |
|------|-------------|-----------|-----------------------------------------------------------|
| 1    | 220955      | 220955/AN | Deflector 45A                                             |
|      | 220931      | 220931/AN | Deflector 45A FineCut                                     |
|      | 220798      | 220798/AN | Shield 45A-85A hand                                       |
|      | 220948      | 220948/AN | Shield 45A-85A machine                                    |
|      | 220818      | 220818/AN | Shield 65A-85A gouging                                    |
|      | 220817      | 220817/AN | Shield 105A hand                                          |
|      | 220992      | 220992/AN | Shield 105A machine                                       |
|      | 220993      | 220993/AN | Shield FineCut                                            |
| 2    | 220854      | 220854/AN | Retaining cap 45A-105A (Different from OEM design)        |
|      | 220953      | 220953/AN | Retaining cap 45A-105A OHMIC (Different from OEM design)  |
| 3    | 220930      | 220930/AN | Nozzle 45A FineCut                                        |
|      | 220941      | 220941/AN | Nozzle 45A                                                |
|      | 220819      | 220819/AN | Nozzle 65A                                                |
|      | 220816      | 220816/AN | Nozzle 85A                                                |
|      | 220797      | 220797/AN | Nozzle 65-85A gouging                                     |
|      | 220990      | 220990/AN | Nozzle 105A                                               |
|      | 220991      | 220991/AN | Nozzle 105A gouging                                       |
| 4    | 220857      | 220857/AN | Swirl ring 45A-85A                                        |
|      | 220994      | 220994/AN | Swirl ring 105A                                           |
| 5    | 220842      | 220842/AN | Electrode 45A-105A (Different from OEM design)            |
|      | 220842      | 220842/SC | Electrode 45A-105A SilverCore (Different from OEM design) |
|      | 220777      | 220777/AN | Electrode COPPER PLUS                                     |